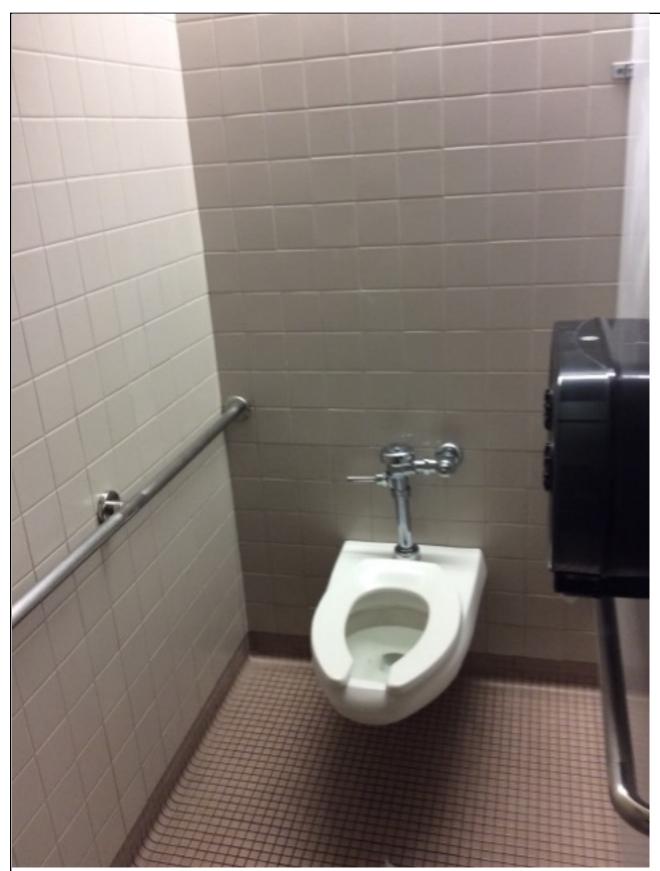

| NM<br>STATE<br>UNIVERSITY | NMSU 2016 ADA Assessment<br>Phase 1<br>January 2017 |
|---------------------------|-----------------------------------------------------|
| Building #:               | 391                                                 |
| Building Name:            | Science Hall                                        |
| Drawing Title:            | First Floor Plan                                    |
| _                         | ARC Project# 21619                                  |