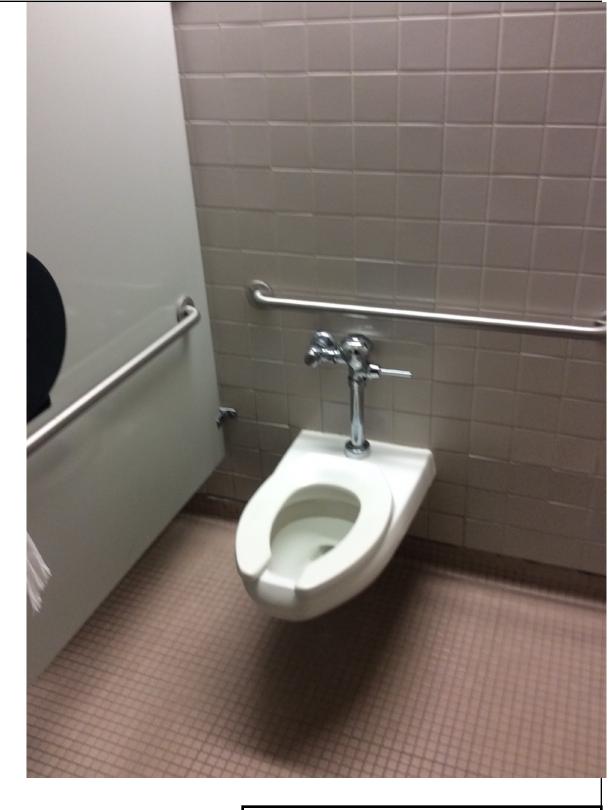

| NM<br>STATE<br>UNIVERSITY | NMSU 2016 ADA Assessment<br>Phase 1<br>January 2017 |
|---------------------------|-----------------------------------------------------|
| Building #:               | 391                                                 |
| Building Name:            | Science Hall                                        |
| Drawing Title:            | First Floor Plan                                    |
| _                         | ARC Project# 21619                                  |

| NM<br>STATE<br>UNIVERSITY | NMSU 2016 ADA Assessment<br>Phase 1<br>January 2017 |
|---------------------------|-----------------------------------------------------|
| Building #:               | 391                                                 |
| Building Name:            | Science Hall                                        |
| Drawing Title:            | First Floor Plan                                    |

Primary Accessible Entry

ADA Compliant Exterior Public Entries

NON ADA Compliant Exterior Public Entries

| NM<br>STATE<br>UNIVERSITY | NMSU 2016 ADA Assessment<br>Phase 1<br>January 2017 |
|---------------------------|-----------------------------------------------------|
| Building #:               | 391                                                 |
| Building Name:            | Science Hall                                        |
| Drawing Title:            | First Floor Plan                                    |

| STATE UNIVERSITY | NMSU 2016 ADA Assessment<br>Phase 1<br>January 2017 |
|------------------|-----------------------------------------------------|
| Building #:      | 391                                                 |
| Building Name:   | Science Hall                                        |
| Drawing Title:   | First Floor Plan                                    |