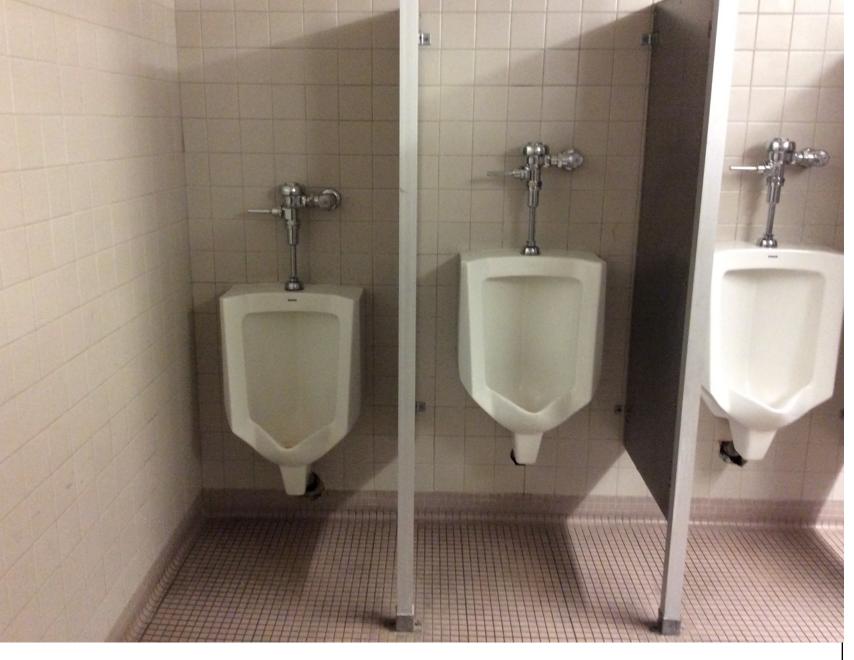

------------|
| Building #:               | 391                                                 |
| Building Name:            | Science Hall                                        |
| Drawing Title:            | First Floor Plan                                    |



Primary Accessible Entry

ADA Compliant Exterior Public Entries

NON ADA Compliant Exterior Public Entries

| NM<br>STATE<br>UNIVERSITY | NMSU 2016 ADA Assessment<br>Phase 1<br>January 2017 |
|---------------------------|-----------------------------------------------------|
| Building #:               | 391                                                 |
| Building Name:            | Science Hall                                        |
| Drawing Title:            | First Floor Plan                                    |







| NM<br>STATE<br>UNIVERSITY | NMSU 2016 ADA Assessment<br>Phase 1<br>January 2017 |
|---------------------------|-----------------------------------------------------|
| Building #:               | 391                                                 |
| Building Name:            | Science Hall                                        |
| Drawing Title:            | First Floor Plan                                    |







| NM<br>STATE<br>UNIVERSITY | NMSU 2016 ADA Assessment<br>Phase 1<br>January 2017 |
|---------------------------|-----------------------------------------------------|
| Building #:               | 391                                                 |
| Building Name:            | Science Hall                                        |
| Drawing Title:            | Fir