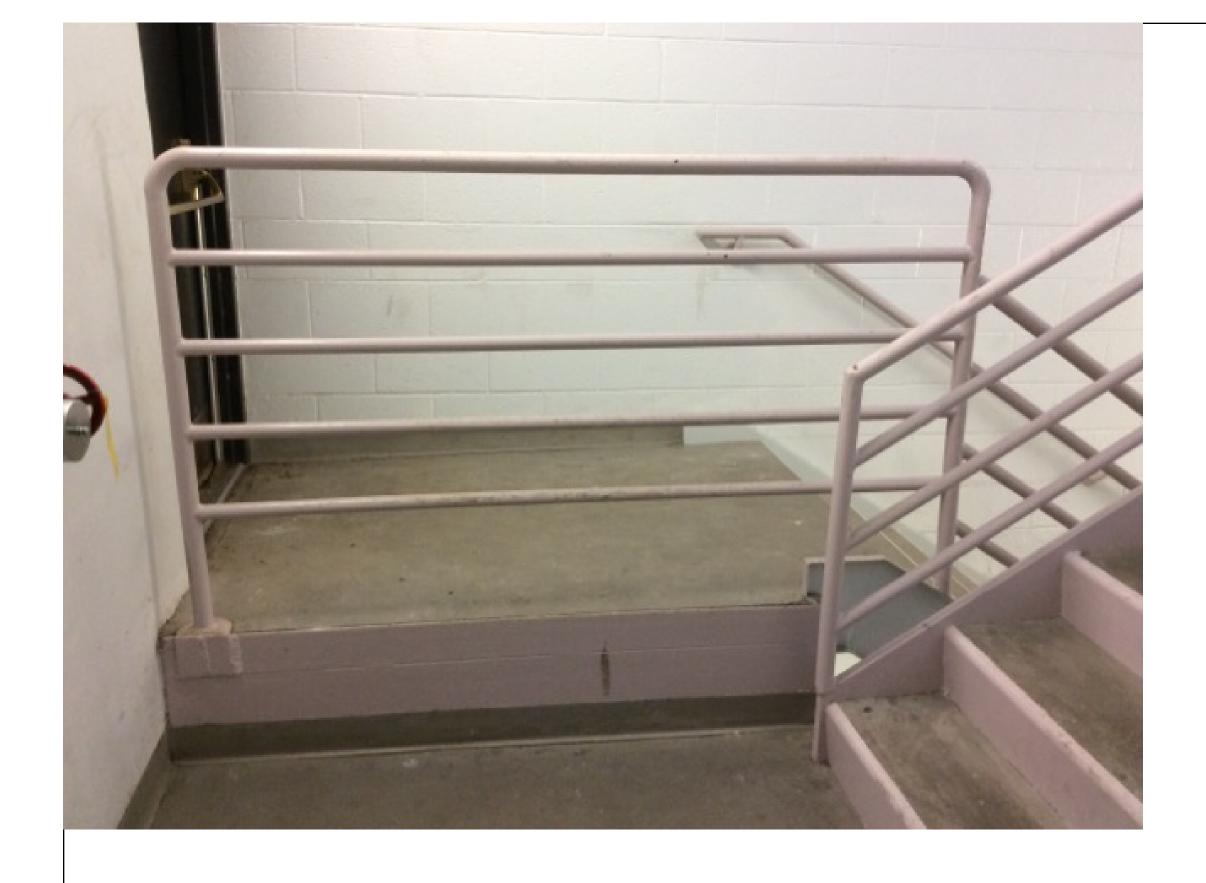

| NM<br>STATE<br>UNIVERSITY | NMSU 2016 ADA Assessment<br>Phase 1<br>January 2017 |
|---------------------------|-----------------------------------------------------|
| Building #:               | 391                                                 |
| Building Name:            | Science Hall                                        |
| Drawing Title:            | First Floor Plan                                    |
| _                         | ARC Project# 21619                                  |





| NM<br>STATE<br>UNIVERSITY | NMSU 2016 ADA Assessment<br>Phase 1<br>January 2017 |
|---------------------------|-----------------------------------------------------|
| Building #:               | 391                                                 |
| Building Name:            | Scien