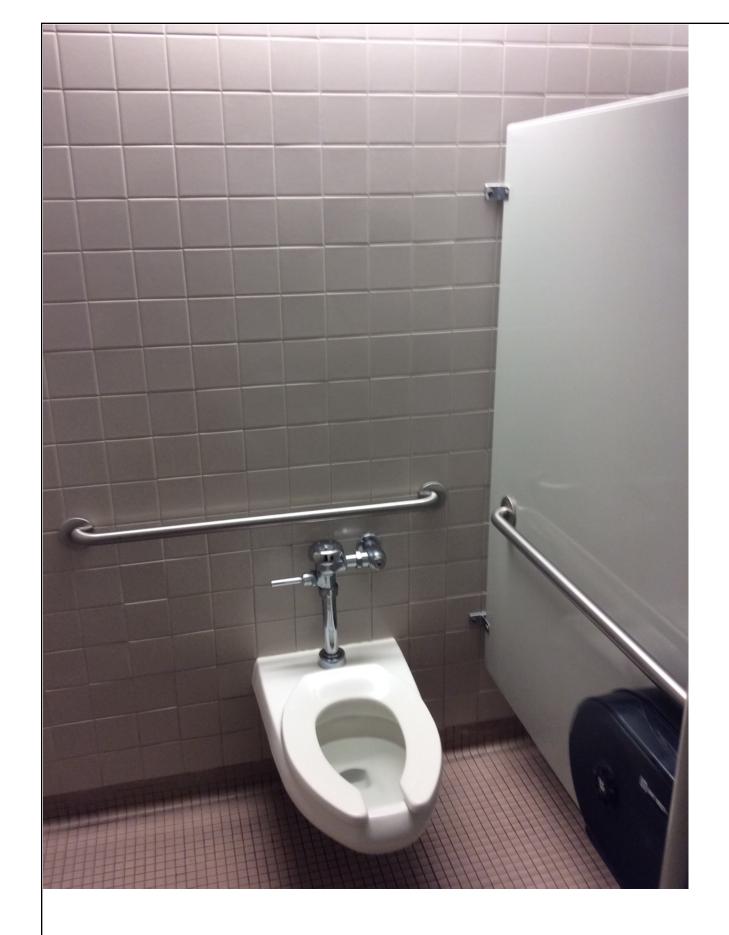

| NM<br>STATE<br>UNIVERSITY | NMSU 2016 ADA Assessment<br>Phase 1<br>January 2017 |
|---------------------------|-----------------------------------------------------|
| Building #:               | 391                                                 |
| Building Name:            | Science Hall                                        |
| Drawing Title:            | First Floor Plan                                    |
| _                         | ARC Project# 21619                                  |

| NM<br>STATE<br>UNIVERSITY | NMSU 2016 ADA Assessment<br>Phase 1<br>January 2017 |
|---------------------------|-----------------------------------------------------|
| Building #:               | 391                                                 |
| Building Name:            | Science Hall                                        |
| Drawing Title:            | First Floor Plan                                    |

Primary Accessible Entry

ADA Compliant Exterior Public Entries

NON ADA Compliant Exterior Public Entries

| NM<br>STATE<br>UNIVERSITY | NMSU 2016 ADA Assessment<br>Phase 1<br>January 2017 |
|---------------------------|-----------------------------------------------------|
| Building #:               | 391                                                 |
| Building Name:            | Science Hall                                        |
| Drawing Title:            | First Floor Plan                                    |

| STATE UNIVERSITY | NMSU 2016 ADA Assessment<br>Phase 1<br>January 2017 |
|------------------|-----------------------------------------------------|
| Building #:      | 391                                                 |
| Building Name:   | Science Hall                                        |
| Drawing Title:   | First Floor Plan                                    |