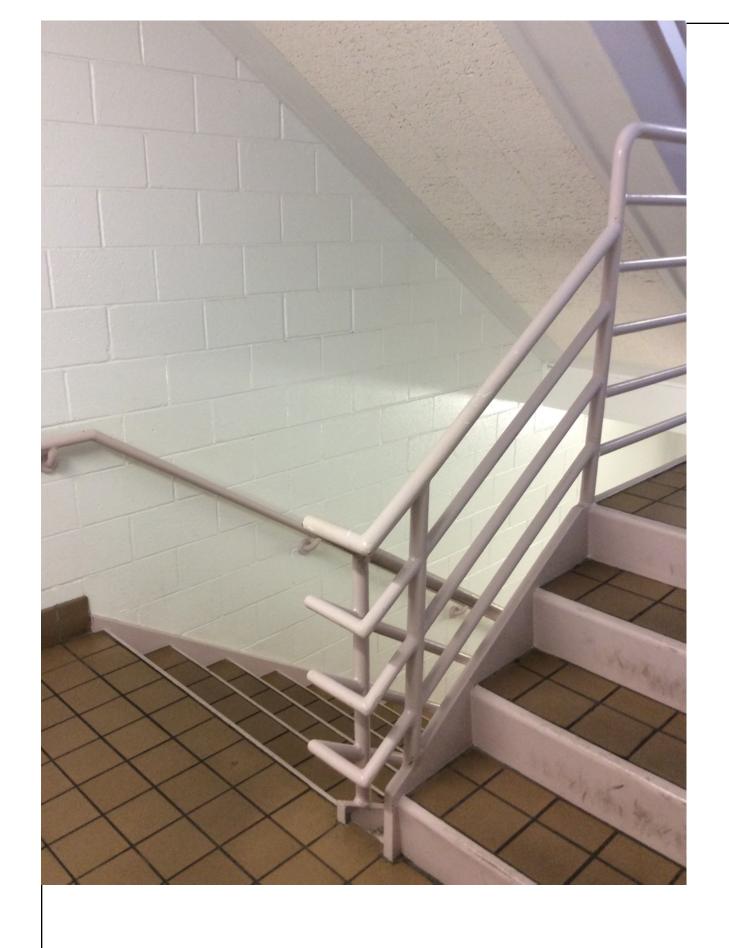

| NM<br>STATE<br>UNIVERSITY | NMSU 2016 ADA Assessment<br>Phase 1<br>January 2017 |
|---------------------------|-----------------------------------------------------|
| Building #:               | 391                                                 |
| Building Name:            | Science Hall                                        |
| Drawing Title:            | First Floor Plan                                    |
| _                         | ARC Project# 21619                                  |





| NM<br>STATE<br>UNIVERSITY | NMSU 2016 ADA Assessment<br>Phase 1<br>January 2017 |
|---------------------------|-----------------------------------------------------|
| Building #:               | 391                                                 |
| Building Name:            | Science Hall                                        |
| Drawing Title:            | First Floor Plan                                    |



Primary Accessible Entry

ADA Compliant Exterior Public Entries

NON ADA Compliant Exterior Public Entries

| NM<br>STATE<br>UNIVERSITY | NMSU 2016 ADA Assessment<br>Phase 1<br>January 2017 |
|---------------------------|-----------------------------------------------------|
| Building #:               | 391                                                 |
| Building Na