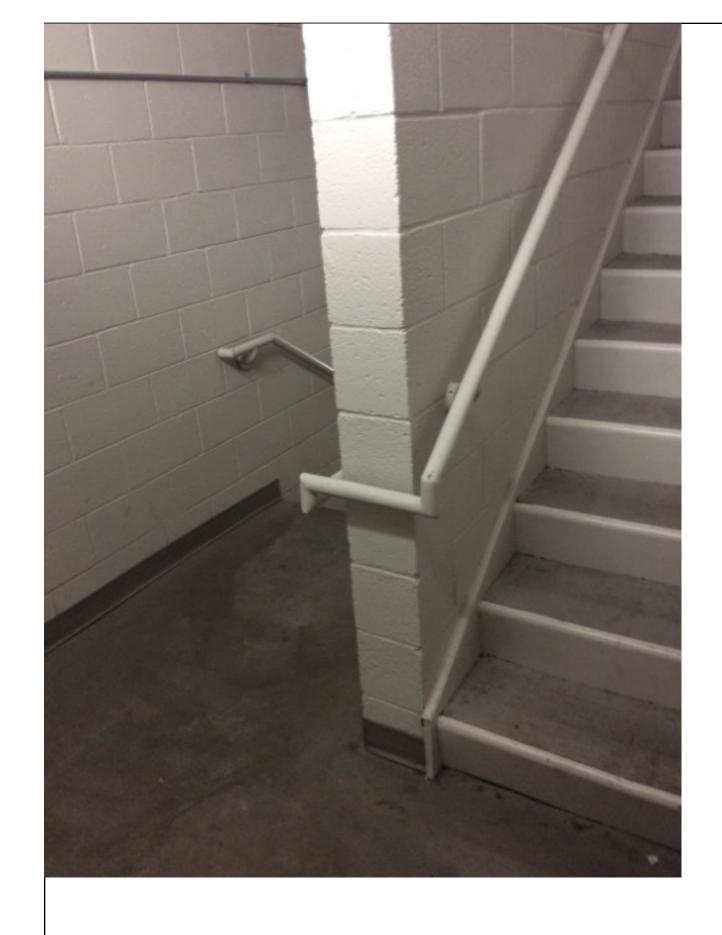

------------------------------------|
| Building #:               | 391                                                 |
| Building Name:            | Science Hall                                        |
| Drawing Title:            | First Floor Plan                                    |
| _                         | ARC Project# 21619                                  |





| NM<br>STATE<br>UNIVERSITY | NMSU 2016 ADA Assessment<br>Phase 1<br>January 2017 |
|---------------------------|-----------------------------------------------------|
| Building #:               | 391                                                 |
| Building Name:            | Science Hall                                        |
| Drawing Title:            | First Floor Plan                                    |



Primary Accessible Entry

ADA Compliant Exterior Public Entries

NON ADA Compliant Exterior Public Entries

| NM<br>STATE<br>UNIVERSITY | NMSU 2016 ADA Assessment<br>Phase 1<br>January 2017 |
|---------------------------|-----------------------------------------------------|
| Building #:               | 391                                                 |
| Building Name:            | Science Hall                                        |
| Drawing Title:            | First Floor Plan                                    |







| NM<br>STATE<br>UNIVERSITY | NMSU 2016 ADA Assessment<br>Phase 1<br>January 2017 |
|---------------------------|-----------------------------------------------------|
| Building #:               | 391                                                 |
| Building