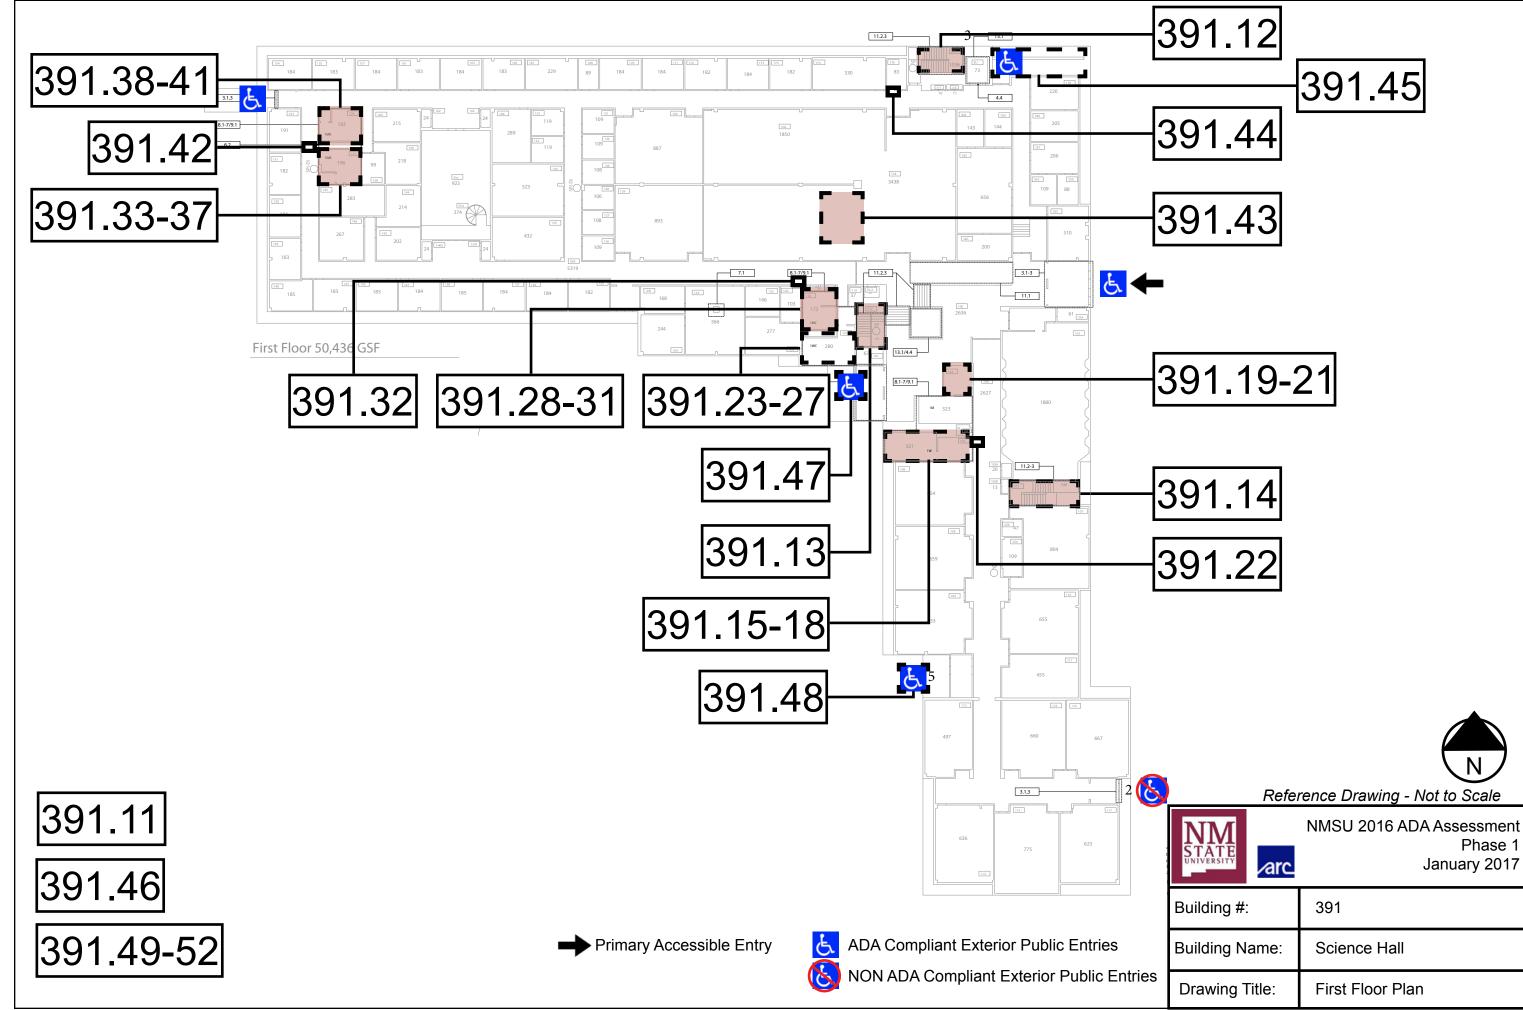

| NM<br>STATE<br>UNIVERSITY | NMSU 2016 ADA Assessment<br>Phase 1<br>January 2017 |
|---------------------------|-----------------------------------------------------|
| Building #:               | 391                                                 |
| Building Name:            | Science Hall                                        |
| Drawing Title:            | First Floor Plan                                    |
| _                         | ARC Project# 21619                                  |