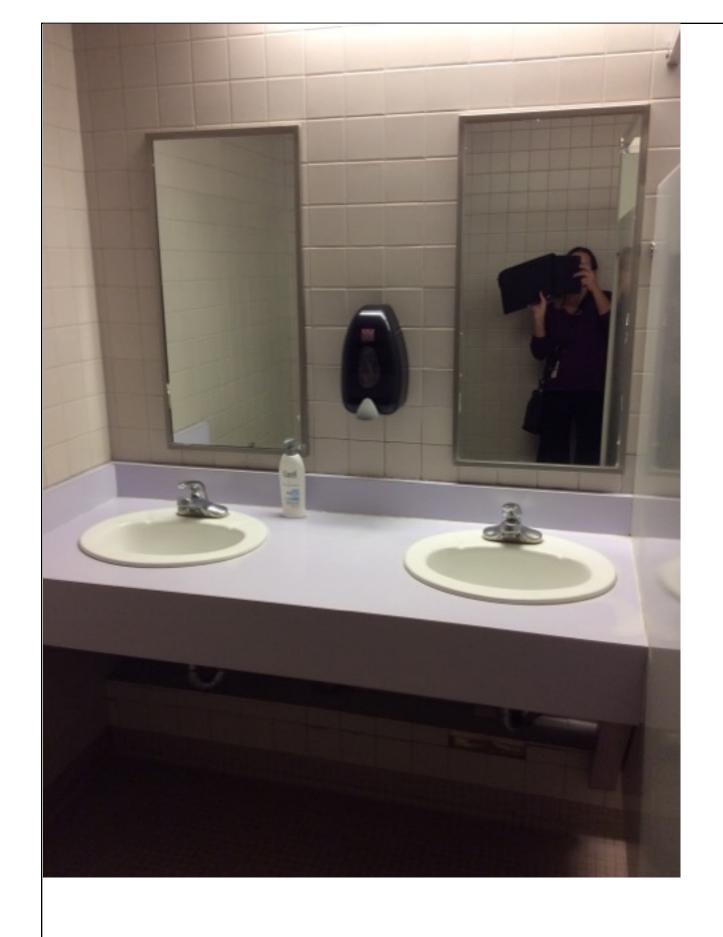

| NM<br>STATE<br>UNIVERSITY | NMSU 2016 ADA Assessment<br>Phase 1<br>January 2017 |
|---------------------------|-----------------------------------------------------|
| Building #:               | 391                                                 |
| Building Name:            | Science Hall                                        |
| Drawing Title:            | First Floor Plan                                    |
| _                         | ARC Project# 21619                                  |

| NM<br>STATE<br>UNIVERSITY | NMSU 2016 ADA Assessment<br>Phase 1<br>January 2017 |
|---------------------------|-----------------------------------------------------|
| Building #:               | 391                                                 |
| Building Name:            | Science Hall                                        |
| Drawing Title:            | First Floor Plan                                    |

Primary Accessible Entry

ADA Compliant Exterior Public Entries

NON ADA Compliant Exterior Public Entries

| NM<br>STATE<br>UNIVERSITY | NMSU 2016 ADA Assessment<br>Phase 1<br>January 2017 |
|---------------------------|-----------------------------------------------------|
| Building #:               | 391                                                 |
| Building Name:            | Science Hall                                        |
| Drawing Title:            | First Floor Plan                                    |

| STATE UNIVERSITY | NMSU 2016 ADA Assessment<br>Phase 1<br>January 2017 |
|------------------|-----------------------------------------------------|
| Building #:      | 391                                                 |
| Building Name:   | Science Hall                                        |
| Drawing Title:   | First Floor Plan                                    |