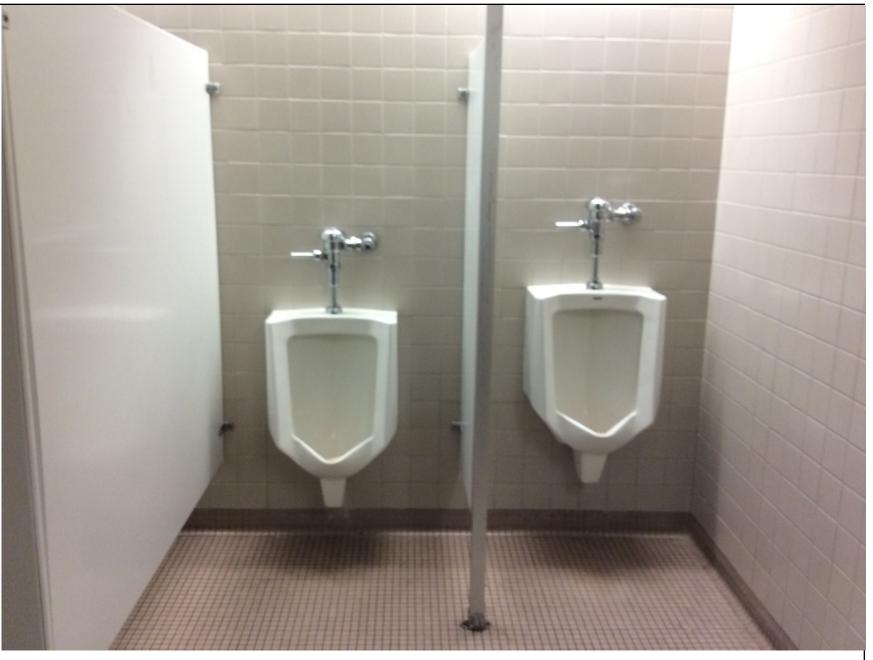

| NM<br>STATE<br>UNIVERSITY | NMSU 2016 ADA Assessment<br>Phase 1<br>January 2017 |
|---------------------------|-----------------------------------------------------|
| Building #:               | 391                                                 |
| Building Name:            | Science Hall                                        |
| Drawing Title:            | First Floor Plan                                    |
| _                         | ARC Project# 21619                                  |